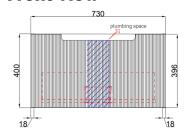

# **VANITIES**

#### PERLA WALL HUNG 750mm



Cod. **DA-CAWH43-750** 750mm

### · TECHNICAL DRAWING ·

# **Front View**



## **Side View**



#### · SPECIFICATIONS ·

All-drawer model

Thermo laminated V groove(front) matte white finish

Hettich InnoTech Atira premium runner

Drawer Organiser included

L-rail designed finger pull

Premium graphite interior



# For detailed information, please see our website www.dellarte.us

Legal disclaimer: The details provided by this technical file have an informational purpose, thus no contractual value. To obtain further information about the materials and the installation, please contact one of our sales advisors. DELL'ARTE Pty Ltd. reserves the right to modify or delete any information regarding its products. Weights, measurements and colours may be subject to small variations.

The copyright of this Fact Sheet, all content, graphic design and codes belongs to DELL