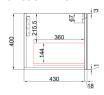

# **VANITIES**

#### PERLA WALL HUNG 750mm



Cod. **DA-CAWH43-750** 750mm

### · TECHNICAL DRAWING ·

# **Front View**



## **Side View**



#### · SPECIFICATIONS ·

All-drawer model

Thermo laminated V groove(front) matte white finish

Hettich InnoTech Atira premium runner

Drawer Organiser included

L-rail designed finger pull

Premium graphite interior



# For detailed information, please see our website www.dellarte.us

Legal disclaimer: The details provided by this technical file have an informational purpose, thus no contractual value. To obtain further information about the materials and the installation, please contact one of our sales advisors. DELL'ARTE Pty Ltd. reserves the right to modify or delete any information regarding its products. Weights, measurements and colours may be subject to small variations.

The copyright of this Fact Sheet, all content, graphic design and codes belongs to DELL'ARTE Pty Ltd. and t