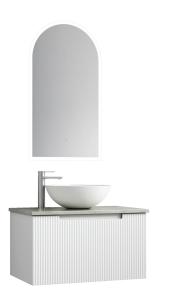

#### PERLA WALL HUNG 750mm

Cod. **DA-CAWH43-750** 750mm

#### · SPECIFICATIONS ·

All-drawer model

Thermo laminated V groove(front) matte white finish

Hettich InnoTech Atira premium runner

Drawer Organiser included

L-rail designed finger pull

Premium graphite interior