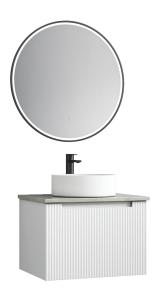

## PERLA WALL HUNG 600mm

Cod. **DA-CAWH43-600** 600mm

#### · SPECIFICATIONS ·

All-drawer model

Thermo laminated V groove(front) matte white finish

Hettich InnoTech Atira premium runner

Drawer Organiser included

L-rail designed finger pull

Premium graphite interior