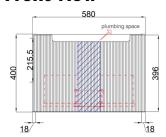

## **VANITIES**

## PERLA WALL HUNG 600mm



Cod. **DA-CAWH43-600** 600mm

#### · TECHNICAL DRAWING ·

## **Front View**



## **Side View**



#### · SPECIFICATIONS ·

All-drawer model

Thermo laminated V groove(front) matte white finish

Hettich InnoTech Atira premium runner

Drawer Organiser included

L-rail designed finger pull

Premium graphite interior

# DELL' ARTE

## For detailed information, please see our website www.dellarte.us

Legal disclaimer: The details provided by this technical file have an informational purpose, thus no contractual value. To obtain further information about the materials and the installation, please contact one of our sales advisors. DELL'ARTE Pty Ltd. reserves the right to modify or delete any information regarding its products. Weights, measurements and colours may be subject to small variations.

The copyright of this Fact Sheet, all content, graphic design and codes be