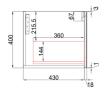

## **VANITIES**

## PERLA WALL HUNG 600mm



Cod. **DA-CAWH43-600** 600mm

#### · TECHNICAL DRAWING ·

## **Front View**



## **Side View**



#### · SPECIFICATIONS ·

All-drawer model

Thermo laminated V groove(front) matte white finish

Hettich InnoTech Atira premium runner

Drawer Organiser included

L-rail designed finger pull

Premium graphite interior

# DELL' ARTE

## For detailed information, please see our website www.dellarte.us

Legal disclaimer: The details provided by this technical file have an informational purpose, thus no contractual value. To obtain further information about the materials and the installation, please contact one of our sales advisors. DELL'ARTE Pty Ltd. reserves the right to modify or delete any information regarding its products. Weights, measurements and colours may be subject to small variations.

The copyright of this Fact Sheet, all content, graphic design and codes belongs to DELL'ARTE P