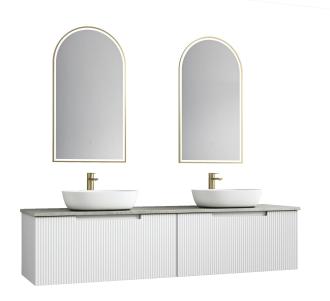

#### PERLA WALL HUNG 1800mm

Cod. **DA-CAWH43-1800** 1800mm

#### · SPECIFICATIONS ·

All-drawer model

Thermo laminated V groove(front) matte white finish

Hettich InnoTech Atira premium runner

Drawer Organiser included

L-rail designed finger pull

Premium graphite interior