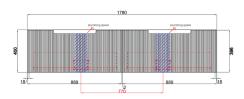

# **VANITIES**

#### PERLA WALL HUNG 1800mm



Cod. **DA-CAWH43-1800** 1800mm

### · TECHNICAL DRAWING ·

#### **Front View**



#### **Side View**



#### · SPECIFICATIONS ·

All-drawer model

Thermo laminated V groove(front) matte white finish

Hettich InnoTech Atira premium runner

Drawer Organiser included

L-rail designed finger pull

Premium graphite interior



## For detailed information, please see our website www.dellarte.us

Legal disclaimer: The details provided by this technical file have an informational purpose, thus no contractual value. To obtain further information about the materials and the installation, please contact one of our sales advisors. DELL'ARTE Pty Ltd. reserves the right to modify or delete any information regarding its products. Weights, measurements and colours may be subject to small variations.

The copyright of this Fact Sheet, all content, graphic design and codes belongs to D