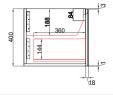

# **VANITIES**

#### PERLA WALL HUNG 1800mm



Cod. **DA-CAWH43-1800** 1800mm

### · TECHNICAL DRAWING ·

#### **Front View**



#### **Side View**



#### · SPECIFICATIONS ·

All-drawer model

Thermo laminated V groove(front) matte white finish

Hettich InnoTech Atira premium runner

Drawer Organiser included

L-rail designed finger pull

Premium graphite interior



## For detailed information, please see our website www.dellarte.us

Legal disclaimer: The details provided by this technical file have an informational purpose, thus no contractual value. To obtain further information about the materials and the installation, please contact one of our sales advisors. DELL'ARTE Pty Ltd. reserves the right to modify or delete any information regarding its products. Weights, measurements and colours may be subject to small variations.

The copyright of this Fact Sheet, all content, graphic design and codes belongs to DELL'ARTE Pty Ltd. and