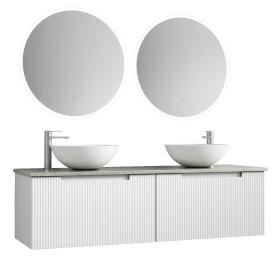

# PERLA WALL HUNG 1500mm

Cod. **DA-CAWH43-1500** 1500mm

#### · SPECIFICATIONS ·

- All-drawer model
- Thermo laminated V groove(front) matte white finish
- Hettich InnoTech Atira premium runner
- Drawer Organiser included
- L-rail designed finger pull
- Premium graphite interior