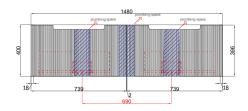

# VANITIES

# PERLA WALL HUNG 1500mm





Cod. **DA-CAWH43-1500** 1500mm

#### · TECHNICAL DRAWING ·

## **Front View**



## **Side View**



#### · SPECIFICATIONS ·

- All-drawer model
- Thermo laminated V groove(front) matte white finish
- Hettich InnoTech Atira premium runner
- Drawer Organiser included
- L-rail designed finger pull
- Premium graphite interior



#### For detailed information, please see our website www.dellarte.us

Legal disclaimer: The details provided by this technical file have an informational purpose, thus no contractual value. To obtain further information about the materials and the installation, please contact one of our sales advisors. DELL'ARTE Pty Ltd. reserves the right to modify or delete any information regarding its products. Weights, measurements and colours may be subject to small variations.

The copyright of this Fact Sheet, all content, graphic design and codes belon