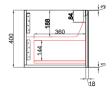

#### · TECHNICAL DRAWING ·

## **Front View**

## **Side View**

#### · SPECIFICATIONS ·

- All-drawer model
- Thermo laminated V groove(front) matte white finish
- Hettich InnoTech Atira premium runner
- Drawer Organiser included
- L-rail designed finger pull
- Premium graphite interior