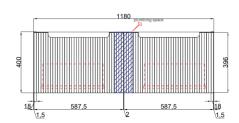

# **VANITIES**

#### PERLA WALL HUNG 1200mm



Cod. **DA-CAWH43-1200** 1200mm

#### · TECHNICAL DRAWING ·

### **Front View**



#### **Side View**



#### · SPECIFICATIONS ·

All-drawer model

Thermo laminated V groove(front) matte white finish

Hettich InnoTech Atira premium runner

Drawer Organiser included

L-rail designed finger pull

Premium graphite interior



## For detailed information, please see our website www.dellarte.us

Legal disclaimer: The details provided by this technical file have an informational purpose, thus no contractual value. To obtain further information about the materials and the installation, please contact one of our sales advisors. DELL'ARTE Pty Ltd. reserves the right to modify or delete any information regarding its products. Weights, measurements and colours may be subject to small variations.

The copyright of this Fact Sheet, all content, graphic design and codes belongs to D