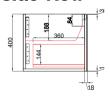

# **VANITIES**

#### PERLA WALL HUNG 1200mm



Cod. **DA-CAWH43-1200** 1200mm

#### · TECHNICAL DRAWING ·

### **Front View**



#### **Side View**



#### · SPECIFICATIONS ·

All-drawer model

Thermo laminated V groove(front) matte white finish

Hettich InnoTech Atira premium runner

Drawer Organiser included

L-rail designed finger pull

Premium graphite interior



## For detailed information, please see our website www.dellarte.us

Legal disclaimer: The details provided by this technical file have an informational purpose, thus no contractual value. To obtain further information about the materials and the installation, please contact one of our sales advisors. DELL'ARTE Pty Ltd. reserves the right to modify or delete any information regarding its products. Weights, measurements and colours may be subject to small variations.

The copyright of this Fact Sheet, all content, graphic design and codes belongs to DELL'ARTE Pty Ltd. and