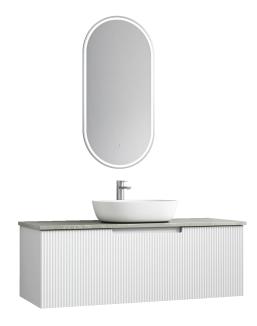

#### PERLA WALL HUNG 1200mm

Cod. **DA-CAWH43-1200** 1200mm

#### · SPECIFICATIONS ·

All-drawer model

Thermo laminated V groove(front) matte white finish

Hettich InnoTech Atira premium runner

Drawer Organiser included

L-rail designed finger pull

Premium graphite interior