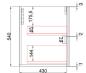

# **VANITIES**

### **TUSCANA WALL HUNG 900MM**



Cod. **DA-CAWH42-900** 900mm

#### · TECHNICAL DRAWING ·

#### **Front View**



## **Side View**



#### · SPECIFICATIONS ·

All-drawer model

Thermo laminated wave-groove and wood-grain front finish

Hettich InnoTech Atira premium runner

Drawer Organiser included

L-rail designed finger pull

Premium graphite interior



# For detailed information, please see our website www.dellarte.us

Legal disclaimer: The details provided by this technical file have an informational purpose, thus no contractual value. To obtain further information about the materials and the installation, please contact one of our sales advisors. DELL'ARTE Pty Ltd. reserves the right to modify or delete any information regarding its products. Weights, measurements and colours may be subject to small variations.

The copyright of this Fact Sheet, all content, graphic design and codes belongs to DELL'ARTE Pty Ltd.