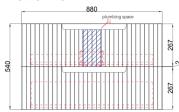

# **VANITIES**

### **TUSCANA WALL HUNG 900MM**



Cod. **DA-CAWH42-900** 900mm

#### · TECHNICAL DRAWING ·

#### **Front View**



## **Side View**



#### · SPECIFICATIONS ·

All-drawer model

Thermo laminated wave-groove and wood-grain front finish

Hettich InnoTech Atira premium runner

Drawer Organiser included

L-rail designed finger pull

Premium graphite interior



# For detailed information, please see our website www.dellarte.us

Legal disclaimer: The details provided by this technical file have an informational purpose, thus no contractual value. To obtain further information about the materials and the installation, please contact one of our sales advisors. DELL'ARTE Pty Ltd. reserves the right to modify or delete any information regarding its products. Weights, measurements and colours may be subject to small variations.

The copyright of this Fact Sheet, all content, graphic design and codes belongs to