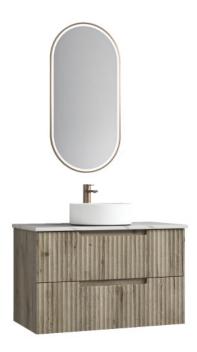

### **TUSCANA WALL HUNG 900MM**

Cod. **DA-CAWH42-900** 900mm

#### · SPECIFICATIONS ·

All-drawer model

Thermo laminated wave-groove and wood-grain front finish

Hettich InnoTech Atira premium runner

Drawer Organiser included

L-rail designed finger pull

Premium graphite interior