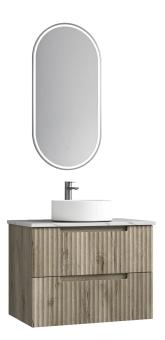

#### **TUSCANA WALL HUNG 750MM**

Cod. **DA-CAWH42-750** 750mm

## · SPECIFICATIONS ·

All-drawer model

Thermo laminated wave-groove and wood-grain front finish

Hettich InnoTech Atira premium runner

Drawer Organiser included

L-rail designed finger pull

Premium graphite interior