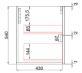

# **VANITIES**

#### **TUSCANA WALL HUNG 750MM**



Cod. **DA-CAWH42-750** 750mm

## · TECHNICAL DRAWING ·

#### **Front View**



### **Side View**



## · SPECIFICATIONS ·

All-drawer model

Thermo laminated wave-groove and wood-grain front finish

Hettich InnoTech Atira premium runner

Drawer Organiser included

L-rail designed finger pull

Premium graphite interior



## For detailed information, please see our website www.dellarte.us

Legal disclaimer: The details provided by this technical file have an informational purpose, thus no contractual value. To obtain further information about the materials and the installation, please contact one of our sales advisors. DELL'ARTE Pty Ltd. reserves the right to modify or delete any information regarding its products. Weights, measurements and colours may be subject to small variations.