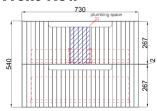

# **VANITIES**

#### **TUSCANA WALL HUNG 750MM**



Cod. **DA-CAWH42-750** 750mm

## · TECHNICAL DRAWING ·

#### **Front View**



### **Side View**



## · SPECIFICATIONS ·

All-drawer model

Thermo laminated wave-groove and wood-grain front finish

Hettich InnoTech Atira premium runner

Drawer Organiser included

L-rail designed finger pull

Premium graphite interior



## For detailed information, please see our website www.dellarte.us

Legal disclaimer: The details provided by this technical file have an informational purpose, thus no contractual value. To obtain further information about the materials and the installation, please contact one of our sales advisors. DELL'ARTE Pty Ltd. reserves the right to modify or delete any information regarding its products. Weights, measurements and colours may be subject to small variations.