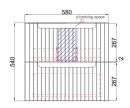

# **VANITIES**

## **TUSCANA WALL HUNG 600MM**



Cod. **DA-CAWH42-600** 600mm

### · TECHNICAL DRAWING ·

#### **Front View**



#### **Side View**



# · SPECIFICATIONS ·

All-drawer model

Thermo laminated wave-groove and wood-grain front finish

Hettich InnoTech Atira premium runner

Drawer Organiser included

L-rail designed finger pull

Premium graphite interior



# For detailed information, please see our website www.dellarte.us

Legal disclaimer: The details provided by this technical file have an informational purpose, thus no contractual value. To obtain further information about the materials and the installation, please contact one of our sales advisors. DELL'ARTE Pty Ltd. reserves the right to modify or delete any information regarding its products. Weights, measurements and colours may be subject to small variations.