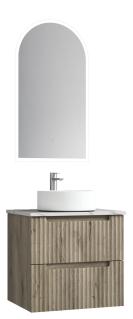

## **TUSCANA WALL HUNG 600MM**

Cod. **DA-CAWH42-600** 600mm

# · SPECIFICATIONS ·

All-drawer model

Thermo laminated wave-groove and wood-grain front finish

Hettich InnoTech Atira premium runner

Drawer Organiser included

L-rail designed finger pull

Premium graphite interior