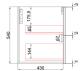

# **VANITIES**

## **TUSCANA WALL HUNG 600MM**



Cod. **DA-CAWH42-600** 600mm

### · TECHNICAL DRAWING ·

#### **Front View**



#### **Side View**



# · SPECIFICATIONS ·

All-drawer model

Thermo laminated wave-groove and wood-grain front finish

Hettich InnoTech Atira premium runner

Drawer Organiser included

L-rail designed finger pull

Premium graphite interior



# For detailed information, please see our website www.dellarte.us

Legal disclaimer: The details provided by this technical file have an informational purpose, thus no contractual value. To obtain further information about the materials and the installation, please contact one of our sales advisors. DELL'ARTE Pty Ltd. reserves the right to modify or delete any information regarding its products. Weights, measurements and colours may be subject to small variations.