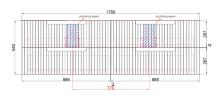

# **VANITIES**

#### **TUSCANA WALL HUNG 1800MM**



Cod. **DA-CAWH42-1800** 1800mm

### · TECHNICAL DRAWING ·

### **Front View**



#### **Side View**



### · SPECIFICATIONS ·

All-drawer model

Thermo laminated wave-groove and wood-grain front finish

Hettich InnoTech Atira premium runner

Drawer Organiser included

L-rail designed finger pull

Premium graphite interior



## For detailed information, please see our website www.dellarte.us

Legal disclaimer: The details provided by this technical file have an informational purpose, thus no contractual value. To obtain further information about the materials and the installation, please contact one of our sales advisors. DELL'ARTE Pty Ltd. reserves the right to modify or delete any information regarding its products. Weights, measurements and colours may be subject to small variations.

The copyright of this Fact Sheet, all content, graphic design and codes belongs