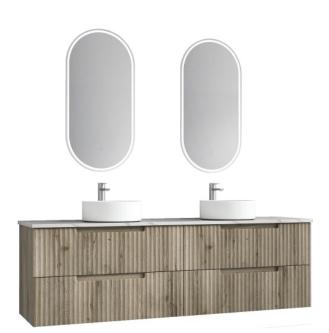

#### **TUSCANA WALL HUNG 1800MM**

Cod. **DA-CAWH42-1800** 1800mm

### · SPECIFICATIONS ·

All-drawer model

Thermo laminated wave-groove and wood-grain front finish

Hettich InnoTech Atira premium runner

Drawer Organiser included

L-rail designed finger pull

Premium graphite interior