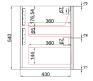

# **VANITIES**

#### **TUSCANA WALL HUNG 1800MM**



Cod. **DA-CAWH42-1800** 1800mm

### · TECHNICAL DRAWING ·

### **Front View**



#### **Side View**



### · SPECIFICATIONS ·

All-drawer model

Thermo laminated wave-groove and wood-grain front finish

Hettich InnoTech Atira premium runner

Drawer Organiser included

L-rail designed finger pull

Premium graphite interior



## For detailed information, please see our website www.dellarte.us

Legal disclaimer: The details provided by this technical file have an informational purpose, thus no contractual value. To obtain further information about the materials and the installation, please contact one of our sales advisors. DELL'ARTE Pty Ltd. reserves the right to modify or delete any information regarding its products. Weights, measurements and colours may be subject to small variations.

The copyright of this Fact Sheet, all content, graphic design and codes belongs to DELL'ARTE Pty Ltd.