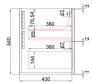

# **VANITIES**

#### **TUSCANA WALL HUNG 1500MM**



Cod. **DA-CAWH42-1500** 1500mm

### · TECHNICAL DRAWING ·

#### **Front View**



## **Side View**



#### · SPECIFICATIONS ·

All-drawer model

Thermo laminated wave-groove and wood-grain front finish

Hettich InnoTech Atira premium runner

Drawer Organiser included

L-rail designed finger pull

Premium graphite interior



### For detailed information, please see our website www.dellarte.us

Legal disclaimer: The details provided by this technical file have an informational purpose, thus no contractual value. To obtain further information about the materials and the installation, please contact one of our sales advisors. DELL'ARTE Pty Ltd. reserves the right to modify or delete any information regarding its products. Weights, measurements and colours may be subject to small variations.

The copyright of this Fact Sheet, all content, graphic design and codes belongs to DELL'ARTE Pty Ltd