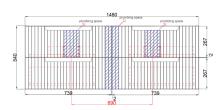

# **VANITIES**

#### **TUSCANA WALL HUNG 1500MM**



Cod. **DA-CAWH42-1500** 1500mm

### · TECHNICAL DRAWING ·

#### **Front View**



## **Side View**



#### · SPECIFICATIONS ·

All-drawer model

Thermo laminated wave-groove and wood-grain front finish

Hettich InnoTech Atira premium runner

Drawer Organiser included

L-rail designed finger pull

Premium graphite interior



### For detailed information, please see our website www.dellarte.us

Legal disclaimer: The details provided by this technical file have an informational purpose, thus no contractual value. To obtain further information about the materials and the installation, please contact one of our sales advisors. DELL'ARTE Pty Ltd. reserves the right to modify or delete any information regarding its products. Weights, measurements and colours may be subject to small variations.

The copyright of this Fact Sheet, all content, graphic design and codes belongs