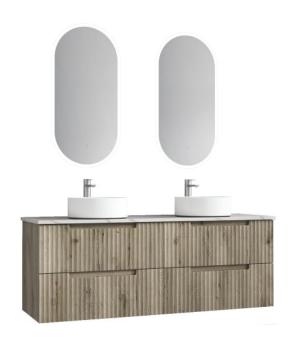

#### **TUSCANA WALL HUNG 1500MM**

Cod. **DA-CAWH42-1500** 1500mm

#### · SPECIFICATIONS ·

All-drawer model

Thermo laminated wave-groove and wood-grain front finish

Hettich InnoTech Atira premium runner

Drawer Organiser included

L-rail designed finger pull

Premium graphite interior