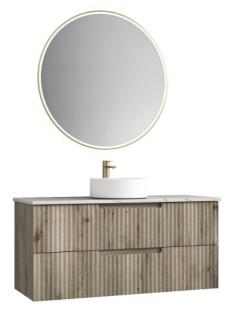

# **TUSCANA WALL HUNG 1200MM**

Cod. **DA-CAWH42-1200** 1200mm

#### · SPECIFICATIONS ·

- All-drawer model
- Thermo laminated wave-groove and wood-grain front finish
- Hettich InnoTech Atira premium runner
- Drawer Organiser included
- L-rail designed finger pull
- Premium graphite interior