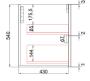

# **TUSCANA WALL HUNG 1200MM**



Cod. **DA-CAWH42-1200** 1200mm



### · TECHNICAL DRAWING ·

### **Front View**



# **Side View**



#### · SPECIFICATIONS ·

- All-drawer model
- Thermo laminated wave-groove and wood-grain front finish
- Hettich InnoTech Atira premium runner
- Drawer Organiser included
- L-rail designed finger pull
- Premium graphite interior



#### For detailed information, please see our website www.dellarte.us

Legal disclaimer: The details provided by this technical file have an informational purpose, thus no contractual value. To obtain further information about the materials and the installation, please contact one of our sales advisors. DELL'ARTE Pty Ltd. reserves the right to modify or delete any information regarding its products. Weights, measurements and colours may be subject to small variations.

The copyright of this Fact Sheet, all content, graphic design and codes belongs to DELL'ARTE