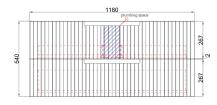

# **TUSCANA WALL HUNG 1200MM**



Cod. **DA-CAWH42-1200** 1200mm



### · TECHNICAL DRAWING ·

### **Front View**



# **Side View**



#### · SPECIFICATIONS ·

- All-drawer model
- Thermo laminated wave-groove and wood-grain front finish
- Hettich InnoTech Atira premium runner
- Drawer Organiser included
- L-rail designed finger pull
- Premium graphite interior



#### For detailed information, please see our website www.dellarte.us

Legal disclaimer: The details provided by this technical file have an informational purpose, thus no contractual value. To obtain further information about the materials and the installation, please contact one of our sales advisors. DELL'ARTE Pty Ltd. reserves the right to modify or delete any information regarding its products. Weights, measurements and colours may be subject to small variations.

The copyright of this Fact Sheet, all content, graphic design and codes b