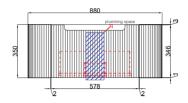

# **VANITIES**

### PETRA WALL HUNG 900MM



Cod. **DA-CAWH40-900** 900mm

#### · TECHNICAL DRAWING ·

#### **Front View**



#### **Side View**



## · SPECIFICATIONS ·

All-drawers model with curved feature ends

V groove polyurethane matte white finish

Hettich InnoTech Atira premium runner

Drawer Organiser included

L-rail designed finger pull

Premium graphite interior



# For detailed information, please see our website www.dellarte.us

Legal disclaimer: The details provided by this technical file have an informational purpose, thus no contractual value. To obtain further information about the materials and the installation, please contact one of our sales advisors. DELL'ARTE Pty Ltd. reserves the right to modify or delete any information regarding its products. Weights, measurements and colours may be subject to small variations.

The copyright of this Fact Sheet, all content, graphic design and codes