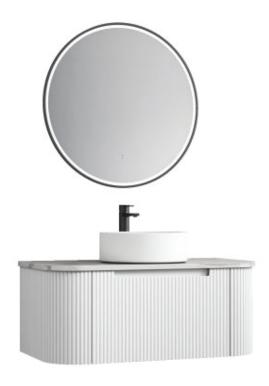

### PETRA WALL HUNG 900MM

Cod. **DA-CAWH40-900** 900mm

## · SPECIFICATIONS ·

All-drawers model with curved feature ends

V groove polyurethane matte white finish

Hettich InnoTech Atira premium runner

Drawer Organiser included

L-rail designed finger pull

Premium graphite interior