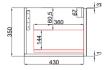

# **VANITIES**

### PETRA WALL HUNG 900MM



Cod. **DA-CAWH40-900** 900mm

#### · TECHNICAL DRAWING ·

#### **Front View**



#### **Side View**



## · SPECIFICATIONS ·

All-drawers model with curved feature ends

V groove polyurethane matte white finish

Hettich InnoTech Atira premium runner

Drawer Organiser included

L-rail designed finger pull

Premium graphite interior



# For detailed information, please see our website www.dellarte.us

Legal disclaimer: The details provided by this technical file have an informational purpose, thus no contractual value. To obtain further information about the materials and the installation, please contact one of our sales advisors. DELL'ARTE Pty Ltd. reserves the right to modify or delete any information regarding its products. Weights, measurements and colours may be subject to small variations.

The copyright of this Fact Sheet, all content, graphic design and codes belongs to DELL'ARTE P