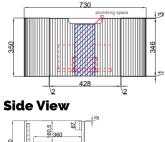

# VANITIES

### PETRA WALL HUNG 750MM



Cod. **DA-CAWH40-750** 750mm

### · TECHNICAL DRAWING ·

## Front View

430



#### · SPECIFICATIONS ·

- All-drawers model with curved feature ends
- V groove polyurethane matte white finish
- Hettich InnoTech Atira premium runner
- Drawer Organiser included
- L-rail designed finger pull
- Premium graphite interior



### For detailed information, please see our website www.dellarte.us

Legal disclaimer: The details provided by this technical file have an informational purpose, thus no contractual value. To obtain further information about the materials and the installation, please contact one of our sales advisors. DELL'ARTE Pty Ltd. reserves the right to modify or delete any information regarding its products. Weights, measurements and colours may be subject to small variations.

The copyright of this Fact Sheet, all content, graphic design and codes belongs to