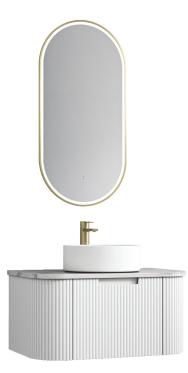

### PETRA WALL HUNG 750MM

Cod. **DA-CAWH40-750** 750mm

#### · SPECIFICATIONS ·

- All-drawers model with curved feature ends
- V groove polyurethane matte white finish
- Hettich InnoTech Atira premium runner
- Drawer Organiser included
- L-rail designed finger pull
- Premium graphite interior