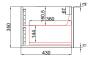

# **VANITIES**

#### PETRA WALL HUNG 1800MM



Cod. **DA-CAWH40-1800** 1800mm

### · TECHNICAL DRAWING ·

#### **Front View**



#### **Side View**



#### · SPECIFICATIONS ·

All-drawers model with curved feature ends

V groove polyurethane matte white finish

Hettich InnoTech Atira premium runner

Drawer Organiser included

L-rail designed finger pull

Premium graphite interior



## For detailed information, please see our website www.dellarte.us

Legal disclaimer: The details provided by this technical file have an informational purpose, thus no contractual value. To obtain further information about the materials and the installation, please contact one of our sales advisors. DELL'ARTE Pty Ltd. reserves the right to modify or delete any information regarding its products. Weights, measurements and colours may be subject to small variations.