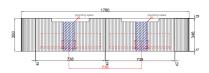

# **VANITIES**

#### PETRA WALL HUNG 1800MM



Cod. **DA-CAWH40-1800** 1800mm

### · TECHNICAL DRAWING ·

#### **Front View**



#### **Side View**



#### · SPECIFICATIONS ·

All-drawers model with curved feature ends

V groove polyurethane matte white finish

Hettich InnoTech Atira premium runner

Drawer Organiser included

L-rail designed finger pull

Premium graphite interior



## For detailed information, please see our website www.dellarte.us

Legal disclaimer: The details provided by this technical file have an informational purpose, thus no contractual value. To obtain further information about the materials and the installation, please contact one of our sales advisors. DELL'ARTE Pty Ltd. reserves the right to modify or delete any information regarding its products. Weights, measurements and colours may be subject to small variations.