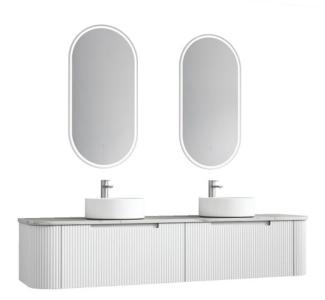

#### PETRA WALL HUNG 1800MM

Cod. **DA-CAWH40-1800** 1800mm

#### · SPECIFICATIONS ·

All-drawers model with curved feature ends

V groove polyurethane matte white finish

Hettich InnoTech Atira premium runner

Drawer Organiser included

L-rail designed finger pull

Premium graphite interior