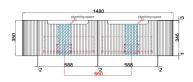

# **VANITIES**

## PETRA WALL HUNG 1500MM



Cod. **DA-CAWH40-1500** 1500mm

#### · TECHNICAL DRAWING ·

#### **Front View**



## **Side View**



#### · SPECIFICATIONS ·

All-drawers model with curved feature ends

V groove polyurethane matte white finish

Hettich InnoTech Atira premium runner

Drawer Organiser included

L-rail designed finger pull

Premium graphite interior



# For detailed information, please see our website www.dellarte.us

Legal disclaimer: The details provided by this technical file have an informational purpose, thus no contractual value. To obtain further information about the materials and the installation, please contact one of our sales advisors. DELL'ARTE Pty Ltd. reserves the right to modify or delete any information regarding its products. Weights, measurements and colours may be subject to small variations.