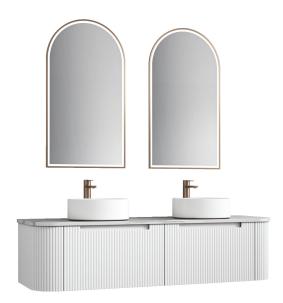

## PETRA WALL HUNG 1500MM

Cod. **DA-CAWH40-1500** 1500mm

#### · SPECIFICATIONS ·

All-drawers model with curved feature ends

V groove polyurethane matte white finish

Hettich InnoTech Atira premium runner

Drawer Organiser included

L-rail designed finger pull

Premium graphite interior