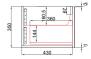

# **VANITIES**

## PETRA WALL HUNG 1500MM



Cod. **DA-CAWH40-1500** 1500mm

#### · TECHNICAL DRAWING ·

#### **Front View**



## **Side View**



#### · SPECIFICATIONS ·

All-drawers model with curved feature ends

V groove polyurethane matte white finish

Hettich InnoTech Atira premium runner

Drawer Organiser included

L-rail designed finger pull

Premium graphite interior



# For detailed information, please see our website www.dellarte.us

Legal disclaimer: The details provided by this technical file have an informational purpose, thus no contractual value. To obtain further information about the materials and the installation, please contact one of our sales advisors. DELL'ARTE Pty Ltd. reserves the right to modify or delete any information regarding its products. Weights, measurements and colours may be subject to small variations.