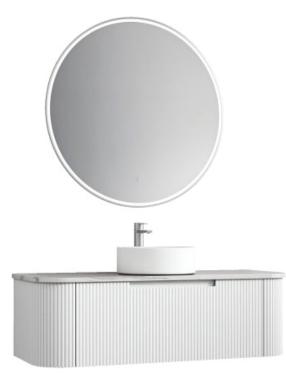

# PETRA WALL HUNG 1200MM

Cod. **DA-CAWH40-1200** 1200mm

#### · SPECIFICATIONS ·

- All-drawers model with curved feature ends V groove polyurethane matte white finish
- Hettich InnoTech Atira premium runner
- Drawer Organiser included
- L-rail designed finger pull
- Premium graphite interior