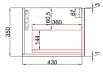

# VANITIES

# PETRA WALL HUNG 1200MM



Cod. **DA-CAWH40-1200** 1200mm

#### · TECHNICAL DRAWING ·

## **Front View**



### **Side View**



#### · SPECIFICATIONS ·

- All-drawers model with curved feature ends V groove polyurethane matte white finish
- Hettich InnoTech Atira premium runner
- Drawer Organiser included
- L-rail designed finger pull
- Premium graphite interior



# For detailed information, please see our website www.dellarte.us

Legal disclaimer: The details provided by this technical file have an informational purpose, thus no contractual value. To obtain further information about the materials and the installation, please contact one of our sales advisors. DELL'ARTE Pty Ltd. reserves the right to modify or delete any information regarding its products. Weights, measurements and colours may be subject to small variations.

The copyright of this Fact Sheet, all content, graphic design and codes belongs to DELL