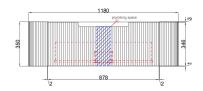

# VANITIES

# PETRA WALL HUNG 1200MM



Cod. **DA-CAWH40-1200** 1200mm

#### · TECHNICAL DRAWING ·

## **Front View**



### **Side View**



#### · SPECIFICATIONS ·

- All-drawers model with curved feature ends V groove polyurethane matte white finish
- Hettich InnoTech Atira premium runner
- Drawer Organiser included
- L-rail designed finger pull
- Premium graphite interior



# For detailed information, please see our website www.dellarte.us

Legal disclaimer: The details provided by this technical file have an informational purpose, thus no contractual value. To obtain further information about the materials and the installation, please contact one of our sales advisors. DELL'ARTE Pty Ltd. reserves the right to modify or delete any information regarding its products. Weights, measurements and colours may be subject to small variations.

The copyright of this Fact Sheet, all content, graphic design and