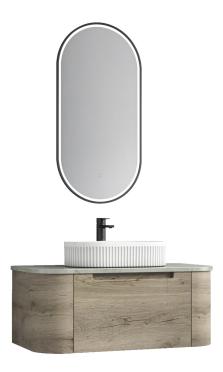

#### **HAMILTON WALL HUNG 900MM**

Cod. **DA-CAWH39-900** 900mm

#### · SPECIFICATIONS ·

All-drawers model with curved feature ends

Premium plywood with a laminate finish

Hettich InnoTech Atira premium runner

Drawer Organiser included

L-rail designed finger pull

Premium graphite interior