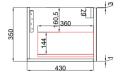

# **VANITIES**

#### **HAMILTON WALL HUNG 900MM**



Cod. **DA-CAWH39-900** 900mm

#### · TECHNICAL DRAWING ·

#### **Front View**



### **Side View**



#### · SPECIFICATIONS ·

All-drawers model with curved feature ends

Premium plywood with a laminate finish

Hettich InnoTech Atira premium runner

Drawer Organiser included

L-rail designed finger pull

Premium graphite interior



## For detailed information, please see our website www.dellarte.us

Legal disclaimer: The details provided by this technical file have an informational purpose, thus no contractual value. To obtain further information about the materials and the installation, please contact one of our sales advisors. DELL'ARTE Pty Ltd. reserves the right to modify or delete any information regarding its products. Weights, measurements and colours may be subject to small variations.