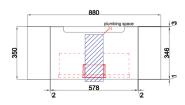

# **VANITIES**

#### **HAMILTON WALL HUNG 900MM**



Cod. **DA-CAWH39-900** 900mm

#### · TECHNICAL DRAWING ·

#### **Front View**



### **Side View**



#### · SPECIFICATIONS ·

All-drawers model with curved feature ends

Premium plywood with a laminate finish

Hettich InnoTech Atira premium runner

Drawer Organiser included

L-rail designed finger pull

Premium graphite interior



## For detailed information, please see our website www.dellarte.us

Legal disclaimer: The details provided by this technical file have an informational purpose, thus no contractual value. To obtain further information about the materials and the installation, please contact one of our sales advisors. DELL'ARTE Pty Ltd. reserves the right to modify or delete any information regarding its products. Weights, measurements and colours may be subject to small variations.