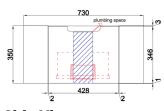

# **VANITIES**

### **HAMILTON WALL HUNG 750MM**



Cod. **DA-CAWH39-750** 750mm

#### · TECHNICAL DRAWING ·

#### **Front View**



## **Side View**



#### · SPECIFICATIONS ·

All-drawers model with curved feature ends

Premium plywood with a laminate finish

Hettich InnoTech Atira premium runner

Drawer Organiser included

L-rail designed finger pull

Premium graphite interior



## For detailed information, please see our website www.dellarte.us

Legal disclaimer: The details provided by this technical file have an informational purpose, thus no contractual value. To obtain further information about the materials and the installation, please contact one of our sales advisors. DELL'ARTE Pty Ltd. reserves the right to modify or delete any information regarding its products. Weights, measurements and colours may be subject to small variations.