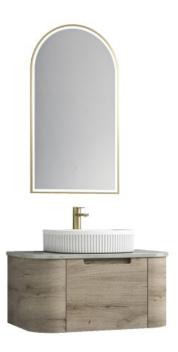

### **HAMILTON WALL HUNG 750MM**

Cod. **DA-CAWH39-750** 750mm

#### · SPECIFICATIONS ·

All-drawers model with curved feature ends

Premium plywood with a laminate finish

Hettich InnoTech Atira premium runner

Drawer Organiser included

L-rail designed finger pull

Premium graphite interior