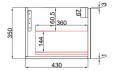

# **VANITIES**

### **HAMILTON WALL HUNG 750MM**



Cod. **DA-CAWH39-750** 750mm

#### · TECHNICAL DRAWING ·

#### **Front View**



## **Side View**



#### · SPECIFICATIONS ·

All-drawers model with curved feature ends

Premium plywood with a laminate finish

Hettich InnoTech Atira premium runner

Drawer Organiser included

L-rail designed finger pull

Premium graphite interior



## For detailed information, please see our website www.dellarte.us

Legal disclaimer: The details provided by this technical file have an informational purpose, thus no contractual value. To obtain further information about the materials and the installation, please contact one of our sales advisors. DELL'ARTE Pty Ltd. reserves the right to modify or delete any information regarding its products. Weights, measurements and colours may be subject to small variations.