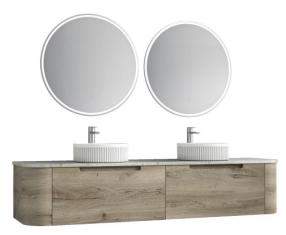

# HAMILTON WALL HUNG 1800MM

Cod. **DA-CAWH39-1800** 1800mm

#### · SPECIFICATIONS ·

- All-drawers model with curved feature ends Premium plywood with a laminate finish Hettich InnoTech Atira premium runner
- Drawer Organiser included
- L-rail designed finger pull
- Premium graphite interior