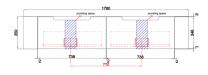

# VANITIES

# HAMILTON WALL HUNG 1800MM





Cod. **DA-CAWH39-1800** 1800mm

## · TECHNICAL DRAWING ·

# **Front View**



#### **Side View**



#### · SPECIFICATIONS ·

- All-drawers model with curved feature ends Premium plywood with a laminate finish Hettich InnoTech Atira premium runner
- Drawer Organiser included
- L-rail designed finger pull
- Premium graphite interior



### For detailed information, please see our website www.dellarte.us

Legal disclaimer: The details provided by this technical file have an informational purpose, thus no contractual value. To obtain further information about the materials and the installation, please contact one of our sales advisors. DELL'ARTE Pty Ltd. reserves the right to modify or delete any information regarding its products. Weights, measurements and colours may be subject to small variations.

The copyright of this Fact Sheet, all content, graphic design and c