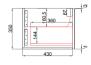

# VANITIES

# HAMILTON WALL HUNG 1800MM





Cod. **DA-CAWH39-1800** 1800mm

## · TECHNICAL DRAWING ·

# **Front View**



#### **Side View**



#### · SPECIFICATIONS ·

- All-drawers model with curved feature ends Premium plywood with a laminate finish Hettich InnoTech Atira premium runner
- Drawer Organiser included
- L-rail designed finger pull
- Premium graphite interior



### For detailed information, please see our website www.dellarte.us

Legal disclaimer: The details provided by this technical file have an informational purpose, thus no contractual value. To obtain further information about the materials and the installation, please contact one of our sales advisors. DELL'ARTE Pty Ltd. reserves the right to modify or delete any information regarding its products. Weights, measurements and colours may be subject to small variations.

The copyright of this Fact Sheet, all content, graphic design and codes belongs to DELL'A