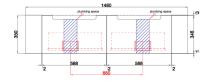

# VANITIES

## HAMILTON WALL HUNG 1500MM





Cod. **DA-CAWH39-1500** 1500mm

#### · TECHNICAL DRAWING ·

## **Front View**



#### **Side View**



#### · SPECIFICATIONS ·

- All-drawers model with curved feature ends Premium plywood with a laminate finish Hettich InnoTech Atira premium runner
- Drawer Organiser included
- L-rail designed finger pull
- Premium graphite interior



### For detailed information, please see our website www.dellarte.us

Legal disclaimer: The details provided by this technical file have an informational purpose, thus no contractual value. To obtain further information about the materials and the installation, please contact one of our sales advisors. DELL'ARTE Pty Ltd. reserves the right to modify or delete any information regarding its products. Weights, measurements and colours may be subject to small variations.

The copyright of this Fact Sheet, all content, graphic design and c