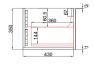

# VANITIES

## HAMILTON WALL HUNG 1500MM





Cod. **DA-CAWH39-1500** 1500mm

#### · TECHNICAL DRAWING ·

## **Front View**



#### **Side View**



#### · SPECIFICATIONS ·

- All-drawers model with curved feature ends Premium plywood with a laminate finish Hettich InnoTech Atira premium runner
- Drawer Organiser included
- L-rail designed finger pull
- Premium graphite interior



### For detailed information, please see our website www.dellarte.us

Legal disclaimer: The details provided by this technical file have an informational purpose, thus no contractual value. To obtain further information about the materials and the installation, please contact one of our sales advisors. DELL'ARTE Pty Ltd. reserves the right to modify or delete any information regarding its products. Weights, measurements and colours may be subject to small variations.

The copyright of this Fact Sheet, all content, graphic design and codes belongs to DELL'A