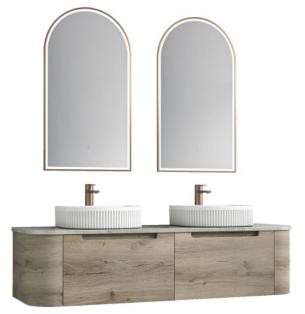

## HAMILTON WALL HUNG 1500MM

Cod. **DA-CAWH39-1500** 1500mm

#### · SPECIFICATIONS ·

- All-drawers model with curved feature ends Premium plywood with a laminate finish Hettich InnoTech Atira premium runner
- Drawer Organiser included
- L-rail designed finger pull
- Premium graphite interior