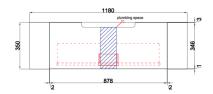

# HAMILTON WALL HUNG 1200MM





Cod. **DA-CAWH39-1200** 1200mm

· TECHNICAL DRAWING ·

### **Front View**



## **Side View**



#### · SPECIFICATIONS ·

- All-drawers model with curved feature ends Premium plywood with laminate finish
- Hettich InnoTech Atira premium runner
- Drawer Organiser included
- L-rail designed finger pull
- Premium graphite interior



#### For detailed information, please see our website www.dellarte.us

Legal disclaimer: The details provided by this technical file have an informational purpose, thus no contractual value. To obtain further information about the materials and the installation, please contact one of our sales advisors. DELL'ARTE Pty Ltd. reserves the right to modify or delete any information regarding its products. Weights, measurements and colours may be subject to small variations.

The copyright of this Fact Sheet, all content, graphic design and co