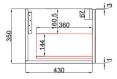

# HAMILTON WALL HUNG 1200MM





Cod. **DA-CAWH39-1200** 1200mm

· TECHNICAL DRAWING ·

### **Front View**



## **Side View**



#### · SPECIFICATIONS ·

- All-drawers model with curved feature ends Premium plywood with laminate finish
- Hettich InnoTech Atira premium runner
- Drawer Organiser included
- L-rail designed finger pull
- Premium graphite interior



#### For detailed information, please see our website www.dellarte.us

Legal disclaimer: The details provided by this technical file have an informational purpose, thus no contractual value. To obtain further information about the materials and the installation, please contact one of our sales advisors. DELL'ARTE Pty Ltd. reserves the right to modify or delete any information regarding its products. Weights, measurements and colours may be subject to small variations.

The copyright of this Fact Sheet, all content, graphic design and codes belongs to DELL'