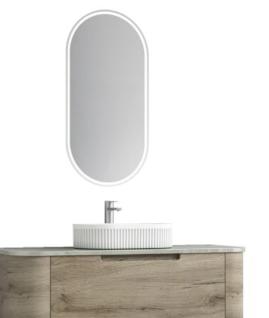

# HAMILTON WALL HUNG 1200MM

Cod. **DA-CAWH39-1200** 1200mm

· TECHNICAL DRAWING ·

#### · SPECIFICATIONS ·

- All-drawers model with curved feature ends Premium plywood with laminate finish
- Hettich InnoTech Atira premium runner
- Drawer Organiser included
- L-rail designed finger pull
- Premium graphite interior