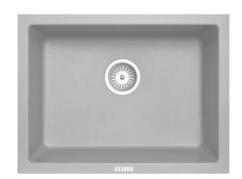

# Carysil Grey Single Big Bowl Granite Kitchen/Laundry Sink Top/Flush/Under Mount

Cod. **DA-Big Bowl black** 610 x 457 x 205mm, Black

Cod. **DA-Big bowl grey** 610 x 457 x 205mm, Grey

Cod. **DA-Big Bowl white**  $610 \times 457 \times 205$ mm, White

#### · SPECIFICATIONS ·

German engineered, Lifetime Warranty

Overall Dimensions(LxWxH): 610\*457\*205mm

Bowl sizes(LxW): 544\*394\*205mm

Round corner for easy clean

High temperature resistance

Good stain resistance, non-stick oil, easy to clean