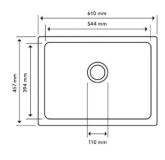

#### · TECHNICAL DRAWING ·

#### · SPECIFICATIONS ·

German engineered, Lifetime Warranty

Overall Dimensions(LxWxH): 610\*457\*205mm

Bowl sizes(LxW): 544\*394\*205mm

Round corner for easy clean

High temperature resistance

Good stain resistance, non-stick oil, easy to clean