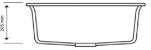

## · TECHNICAL DRAWING ·

(CARYSI)

## · SPECIFICATIONS ·

German engineered, Lifetime Warranty Overall Dimensions(LxWxH): 610\*457\*205mm Bowl sizes(LxW): 544\*394\*205mm Round corner for easy clean

High temperature resistance

Good stain resistance, non-stick oil, easy to clean