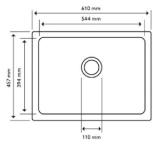

## · TECHNICAL DRAWING ·

(CARYSI)

## · SPECIFICATIONS ·

German engineered, Lifetime Warranty Overall Dimensions(LxWxH): 610\*457\*205mm Bowl sizes(LxW): 544\*394\*205mm Round corner for easy clean

High temperature resistance

Good stain resistance, non-stick oil, easy to clean