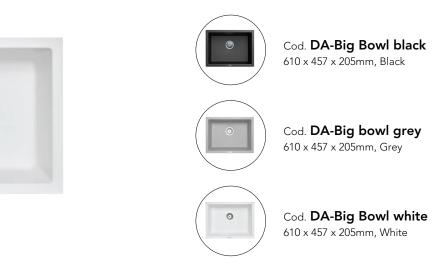

## **KITCHEN SINKS**

Carysil White Single Big Bowl Granite Kitchen/Laundry Sink Top/Flush/Under Mount

## · SPECIFICATIONS ·

German engineered, Lifetime Warranty Overall Dimensions(LxWxH): 610\*457\*205mm Bowl sizes(LxW): 544\*394\*205mm Round corner for easy clean

High temperature resistance

Good stain resistance, non-stick oil, easy to clean