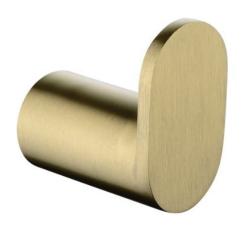

## RUSHY Series Brushe Yellow Gold Robe Hook

Cod. **DA-BUYG6507.TR** Robe Hook, Yellow Gold

Cod. **DA-OXRG6507.TR**Robe Hook, Black & Rose Gold

Cod. **DA-BU6507.TR**Robe Hook, Nickel

Cod. **DA-GM6507.TR**Robe Hook, Gun Metal Grey

#### · SPECIFICATIONS ·

Stainless Steel Australian Standard Robe Towel Hook

Material: Durable 304 Stainless Steel

Wall Mounted

Advanced rust proofing

Saving space and easy cleaning

Easy to install

5 year warranty & 1 year labor warranty