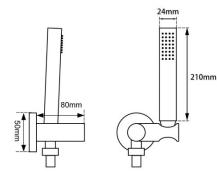

## SHOWER

Round Brushed Yellow Gold Hand Shower Rail with Handheld Shower

Shower Station, Black Rose Gold

· TECHNICAL DRAWING ·

## · SPECIFICATIONS ·

Solid Brass handheld spray 1.5m Stainless Steel Water Hose Brass shower holder G 1/2" Female End wall connector Australian Standard, Watermark WELS Reg No:S17433 WELS Star rating: 3 Star, 9L/M 15 Years Warranty