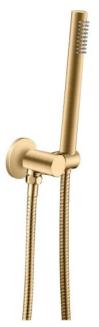

## SHOWER

Round Brushed Yellow Gold Hand Shower Rail with Handheld Shower

Shower Station, Black Rose Gold

· TECHNICAL DRAWING ·