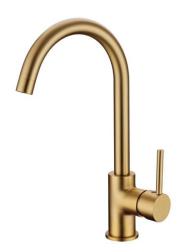

## Round Brushed Yellow Gold Standard Kitchen Sink Mixer Tap

Cod. **DA-BUYG1026.KM**Kitchen Sink, Brushed Yellow Gold

Cod. **DA-GM1026.KM**Kitchen Sink, Gun Metal Grey

Cod. **DA-BU1026.KM** Kitchen Sink, Brushed Nickel