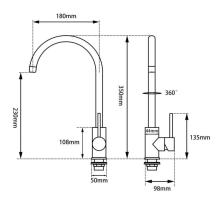

#### · TECHNICAL DRAWING ·

### · SPECIFICATIONS ·

Long Kitchen Mixer Tap w/ 360° Swivel Spout WELS Star Rating: 6 Star, 4L/M WELS Reg No:T32059 360 degree swivel spout 35mm Ceramic cartridge 15 Years Warranty & 2 Years Labor Warranty