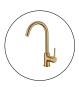

## Round Brushed Yellow Gold Standard Kitchen Sink Mixer Tap

Cod. **DA-BUYG1026.KM**Kitchen Sink, Brushed Yellow Gold

Cod. **DA-GM1026.KM**Kitchen Sink, Gun Metal Grey

Cod. **DA-BU1026.KM** Kitchen Sink, Brushed Nickel