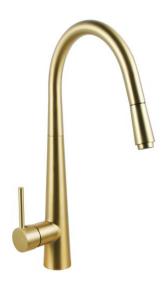

## Round Brushed Yellow Gold Pull Out Kitchen Sink Mixer Tap

Cod. **DA-OX1021.KM** Kitchen Sink, Matte Black

Cod. **DA-BUYG1021.KM**Kitchen Sink, Brushed Yellow Gold

Cod. **DA-CH1021.KM** Kitchen Sink, Chrome