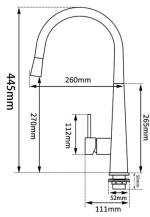

#### · TECHNICAL DRAWING ·

\*There will be 1-3mm difference due to manual measurement.