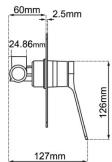

### · SPECIFICATIONS ·

Square Shower Bath Mixer Tap

Wall Mounted

This is a stylish square wall mounted mixer tap

Australian standard

Solid brass body

G 5/8" water inlet

35mm ceramic disc cartridge