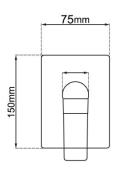

### · SPECIFICATIONS ·

Square Shower Bath Mixer Tap

Wall Mounted

This is a stylish square wall mounted mixer tap

Australian standard

Solid brass body

G 5/8" water inlet

35mm ceramic disc cartridge