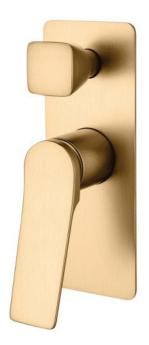

# RUSHY Series Square Brushed Yellow Gold Wall Mixer With Diverter

Cod. **DA-BUYG0155-2.ST** Wall Mixer, Yellow Gold

Cod. **DA-BU0155.ST** Wall Mixer, Nickel

Cod. **DA-BUGM0155.ST** Wall Mixer, Gun Metal Grey

Cod. **DA-OX0155.ST** Wall Mixer, Black

Cod. **DA-CH0155.ST** Wall Mixer, Chrome