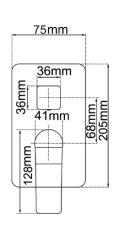

### · TECHNICAL DRAWING ·

#### · SPECIFICATIONS ·

Solid brass body

Wall Mounted

G 1/2" female end water inlet

Drip free ceramic disc cartridge

Easy to switch the water pattern from overhead shower

to hand held shower

Australian standard