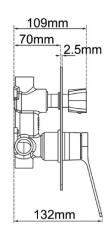

### · TECHNICAL DRAWING ·

#### · SPECIFICATIONS ·

Solid brass body

Wall Mounted

G 1/2" female end water inlet

Drip free ceramic disc cartridge

Easy to switch the water pattern from overhead shower

to hand held shower

Australian standard