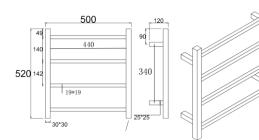

### · TECHNICAL DRAWING ·

# · SPECIFICATIONS ·

Square 4 Bars Electric Heated Towel Rail Towel Rack Material: Stainless Steel Dimensions: 520x500x120mm Rated Voltage: AC220-240V 50HZ Power: 50 watts only (Energy saving helper) Temperature of surface: 53-58 degrees Waterproof IP Rating: IP55 RATING Meet SAA certification Plug Side: Both Left and Right available Power line: 1.2m