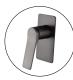

# RUSHY Series Square Brushed Gun Metal Grey Built-in Shower Mixer

Cod. **DA-BUYG0156-2.ST** Shower Mixer, Yellow Gold

Cod. **DA-BU0156-2.ST** Shower Mixer, Nickel

Cod. **DA-BUGM0156-2.ST** Shower Mixer, Gun Metal Grey

#### · SPECIFICATIONS ·

Square Shower Bath Mixer Tap

Wall Mounted

This is a stylish square wall mounted mixer tap

Australian standard

Solid brass body

G 5/8" water inlet

35mm ceramic disc cartridge