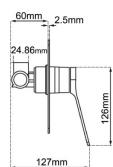

## · TECHNICAL DRAWING ·

#### · SPECIFICATIONS ·

Square Shower Bath Mixer Tap

Wall Mounted

This is a stylish square wall mounted mixer tap

Australian standard

Solid brass body

G 5/8" water inlet

35mm ceramic disc cartridge