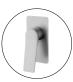

# RUSHY Series Square Brushed Gun Metal Grey Built-in Shower Mixer

Cod. **DA-BUYG0156-2.ST** Shower Mixer, Yellow Gold

Cod. **DA-BU0156-2.ST** Shower Mixer, Nickel

Cod. **DA-BUGM0156-2.ST** Shower Mixer, Gun Metal Grey

#### · SPECIFICATIONS ·

Square Shower Bath Mixer Tap

Wall Mounted

This is a stylish square wall mounted mixer tap

Australian standard

Solid brass body

G 5/8" water inlet

35mm ceramic disc cartridge