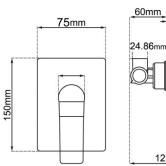

## · TECHNICAL DRAWING ·

#### · SPECIFICATIONS ·

Square Shower Bath Mixer Tap

Wall Mounted

This is a stylish square wall mounted mixer tap

Australian standard

Solid brass body

G 5/8" water inlet

35mm ceramic disc cartridge