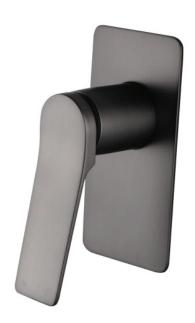

# RUSHY Series Square Brushed Gun Metal Grey Built-in Shower Mixer

Cod. **DA-BUYG0156-2.ST** Shower Mixer, Yellow Gold

Cod. **DA-BU0156-2.ST** Shower Mixer, Nickel

Cod. **DA-BUGM0156-2.ST** Shower Mixer, Gun Metal Grey

Cod. **DA-OX0156-2.ST** Shower Mixer, Black

Cod. **DA-CH0156.ST** Shower Mixer, Chrome

#### · SPECIFICATIONS ·

Square Shower Bath Mixer Tap

Wall Mounted

This is a stylish square wall mounted mixer tap

Australian standard

Solid brass body

G 5/8" water inlet

35mm ceramic disc cartridge