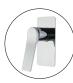

# RUSHY Series Square Brushed Gun Metal Grey Built-in Shower Mixer

Cod. **DA-BUYG0156-2.ST** Shower Mixer, Yellow Gold

Cod. **DA-BU0156-2.ST** Shower Mixer, Nickel

Cod. **DA-BUGM0156-2.ST** Shower Mixer, Gun Metal Grey

#### · SPECIFICATIONS ·

Square Shower Bath Mixer Tap

Wall Mounted

This is a stylish square wall mounted mixer tap

Australian standard

Solid brass body

G 5/8" water inlet

35mm ceramic disc cartridge