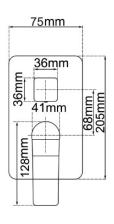

#### · TECHNICAL DRAWING ·

## · SPECIFICATIONS ·

Solid brass body

- Wall Mounted
- G 1/2" female end water inlet

Drip free ceramic disc cartridge

Easy to switch the water pattern from overhead shower

to hand held shower

Australian standard