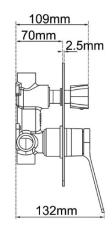

#### · TECHNICAL DRAWING ·

## · SPECIFICATIONS ·

Solid brass body

- Wall Mounted
- G 1/2" female end water inlet

Drip free ceramic disc cartridge

Easy to switch the water pattern from overhead shower

to hand held shower

Australian standard