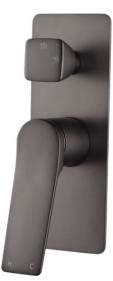

# RUSHY Series Square Brushed Gun Metal Grey Wall Mixer With Diverter

Wall Mixer, Ch

## · SPECIFICATIONS ·

Solid brass body

- Wall Mounted
- G 1/2" female end water inlet

Drip free ceramic disc cartridge

Easy to switch the water pattern from overhead shower

to hand held shower

Australian standard