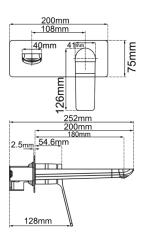

## **FAUCET**

# RUSHY Series Square Brushed Gun Metal Grey Wall Mixer with Spout



Cod. **DA-BUYG0153-2-EX.BM**Wall Mixer, Yellow Gold



Cod. **DA-BU0153-2-EX.BM** Wall Mixer, Nickel



Cod. **DA-BUGM0153-2-EX.BM**Wall Mixer, Gun Metal Grey (Color up)



Cod. **DA-OX0153-2-EX.BM** Wall Mixer, Black



Cod. **DA-CH0153.BM** Wall Mixer, Chrome



Cod. **DA-BUGM0153.BM** Wall Mixer, Gun Metal Grey

#### · TECHNICAL DRAWING ·



#### · SPECIFICATIONS ·

Stylist design create a modern look Australian Standard, Watermark WELS Star rating: 6 Star, 4.5L/M WELS Licence No.: 1547 WELS Reg No:T37887 Solid elegant handle Solid brass construction High quality ceramic disk operation
With water spout
Latest style that is sought after in
many new contemporary designs
15 Year Warranty + 2 Year Labor
Warranty



### For detailed information, please see our website www.dellarte.us

Legal disclaimer: The details provided by this technical file have an informational purpose, thus no contractual value. To obtain further information about the materials and the installation, please contact one of our sales advisors. DELL'ARTE Pty Ltd. reserves the right to modify or delete any information regarding its products. Weights, measuremen