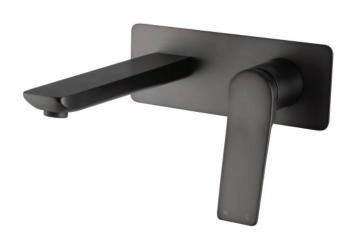

# RUSHY Series Square Brushed Gun Metal Grey Wall Mixer with Spout

Cod. **DA-BUYG0153-2-EX.BM**Wall Mixer, Yellow Gold

Cod. **DA-BU0153-2-EX.BM** Wall Mixer, Nickel

Cod. **DA-BUGM0153-2-EX.BM**Wall Mixer, Gun Metal Grey (Color up)

Cod. **DA-OX0153-2-EX.BM** Wall Mixer, Black

Cod. **DA-CH0153.BM** Wall Mixer, Chrome

Cod. **DA-BUGM0153.BM** Wall Mixer, Gun Metal Grey