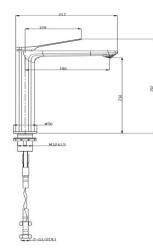

# FAUCET

## RUSHY Series Brushed Gun Metal Grey Tall Basin Mixer



#### · TECHNICAL DRAWING ·



#### $\cdot \text{ SPECIFICATIONS } \cdot$

| Modern Design                       |
|-------------------------------------|
| Solid Brass                         |
| Flat Handle                         |
| Drip free ceramic disc cartrige for |
| smooth and long lasting operation   |
| Australian Standard, Watermark      |
| WELS Star rating: 5 Star, 5L/M      |
| WELS Licence No.: 1547              |
| WELS Reg No:T37888                  |

Easy to Install Package contents: - 1x Basin mixer - 2x Water hoses - Accessories

15 Year Warranty + 2 Year Labor Warranty



### For detailed information, please see our website www.dellarte.us

Legal disclaimer: The details provided by this technical file have an informational purpose, thus no contractual value. To obtain further information about