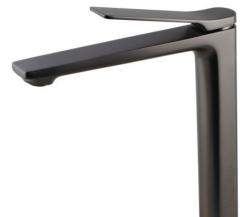

## RUSHY Series Brushed Gun Metal Grey Tall Basin Mixer

#### $\cdot \text{ SPECIFICATIONS } \cdot$

| Modern Design                       |
|-------------------------------------|
| Solid Brass                         |
| Flat Handle                         |
| Drip free ceramic disc cartrige for |
| smooth and long lasting operation   |
| Australian Standard, Watermark      |
| WELS Star rating: 5 Star, 5L/M      |
| WELS Licence No.: 1547              |
| WELS Reg No:T37888                  |