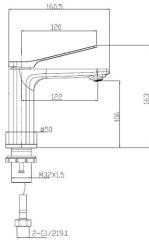

# FAUCET

## **RUSHY Series Brushed Gun Metal Grey Basin Mixer**



Basin Mixer, Yellow Gold

Cod. DA-BUYG0128.BM

Cod. DA-BU0128.BM Basin Mixer, Nickel

Cod. DA-BUGM0128.BM Basin Mixer, Gun Metal Grey

Cod. DA-OX0128.BM Basin Mixer, Black

Cod. DA-CH0128.BM Basin Mixer, Chrome

#### · TECHNICAL DRAWING ·



FA0128

### · SPECIFICATIONS ·

Sleek Modern Design Smooth single lever handle Drip free ceramic disc cartridge for smooth and long lasting operation Australian Standard, Watermark WELS Star rating: 5 Star, 5L/M WELS Licence No.: 1547 WELS Reg No:T37900 Includes all required hoses, mounting plates and screws

Installation manual included Easy to Install Package Contents: - 1x basin mixer

- 2x stainless steel

water hoses

- 1x fittings

15 Year warranty + 2 Year labor warranty



#### For detailed information, please see our website www.dellarte.us

Legal disclaimer: The details provided by this technical file have an informational purpose, thus no contractual value. To obtain further information about the materials and the installation, please contact one of our sales advisors. DELL'AR