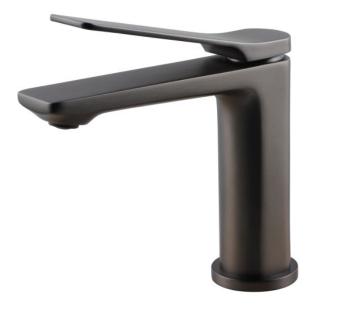

## **RUSHY Series Brushed Gun Metal Grey Basin Mixer**

Basin Mixer, Yellow Gold

Cod. DA-BUYG0128.BM

Cod. DA-BU0128.BM Basin Mixer, Nickel

Cod. DA-BUGM0128.BM Basin Mixer, Gun Metal Grey

Cod. DA-OX0128.BM Basin Mixer, Black

Cod. DA-CH0128.BM Basin Mixer, Chrome