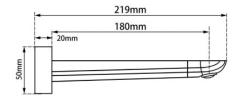

## RUSHY Brushed Gun Metal Grey Bathtub/Basin Wall Spout



Cod. **DA-BU0015.BS**Basin Wall, Nickel



Cod. **DA-BUGM0015.BS**Basin Wall, Gun Metal Grey



Cod. **DA-OX0015.BS**Basin Wall, Black



Cod. **DA-CH0015.BS**Basin Wall, Chrome

## · TECHNICAL DRAWING ·





## · SPECIFICATIONS ·

Material: Solid Brass

Suitable for Bath shower mixer taps or basin mixer taps

G1/2" female end

Easy to install, Wall Mounted water outlet

5 Year warranty +1 Year labor warranty



## For detailed information, please see our website www.dellarte.us

Legal disclaimer: The details provided by this technical file have an informational purpose, thus no contractual value. To obtain further information about the materials and the installation, please contact one of our sales advisors. DELL'ARTE Pty Ltd. reserves the right to modify or delete any information regarding its products. Weights, measurements and colours may be subject to small variations.