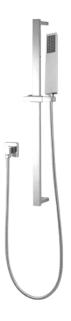

# Square Brushed Nickel Handheld Shower Set

#### · SPECIFICATIONS ·

Square Handheld Shower Spray Head Set with sliding rail swivel bracket holder

Quality handheld shower spray, made of high grade BRASS Durable & anti-rust

1.5m Brush Nickel hose, made of 304 high grade stainless steel Durable up down sliding shower rail, made of 304 high grade stainless steel