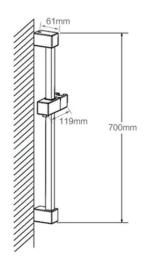

## **SHOWER**

# Square Brushed Nickel Handheld Shower Set



#### · TECHNICAL DRAWING ·



#### · SPECIFICATIONS ·

Square Handheld Shower Spray Head Set with sliding rail swivel bracket holder

Quality handheld shower spray, made of high grade BRASS Durable & anti-rust

1.5m Brush Nickel hose, made of 304 high grade stainless steel Durable up down sliding shower rail, made of 304 high grade stainless steel

Wall mounted, G 1/2" female end adjustable water inlet, for a more flexible installation

Australian Standard, Watermark WELS Star Rating: 3 star, 8.5L/M

WELS Reg No.:S14172

15 Year Warranty



### For detailed information, please see our website www.dellarte.us

Legal disclaimer: The details provided by this technical file have an informational purpose, thus no contractual value. To obtain further information about the materials and the installation, please contact one