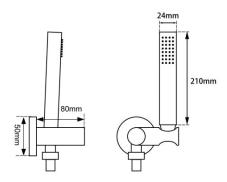

# **SHOWER**

## Rounnd Brushed Nickel Hand Shower Rail with Handheld Shower



Cod. DA-GM2131.SH

Shower Station, Black Rose Gold



Cod. DA-BU2131.SH

Shower Station, Black Rose Gold



Cod. **DA-BUYG2131.SH** 

Shower Station, Black Rose Gold

#### · TECHNICAL DRAWING ·



#### · SPECIFICATIONS ·

Solid Brass handheld spray

1.5m Stainless Steel Water Hose

Brass shower holder

G 1/2" Female End wall connector

Australian Standard, Watermark

WELS Reg No:S17433

WELS Star rating: 3 Star, 9L/M

15 Years Warranty



### For detailed information, please see our website www.dellarte.us

Legal disclaimer: The details provided by this technical file have an informational purpose, thus no contractual value. To obtain further information about the materials and the installation, please contact one of our sales advisors. DELL'ARTE Pty Ltd. reserves the right to modify or delete any information regarding its products. Weights, measurements and colours may be subject to small variations.