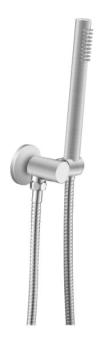

## Rounnd Brushed Nickel Hand Shower Rail with Handheld Shower

Cod. DA-GM2131.SH

Shower Station, Black Rose Gold

Cod. DA-BU2131.SH

Shower Station, Black Rose Gold

Cod. **DA-BUYG2131.SH** 

Shower Station, Black Rose Gold

#### · SPECIFICATIONS ·

Solid Brass handheld spray

1.5m Stainless Steel Water Hose

Brass shower holder

G 1/2" Female End wall connector

Australian Standard, Watermark

WELS Reg No:S17433

WELS Star rating: 3 Star, 9L/M