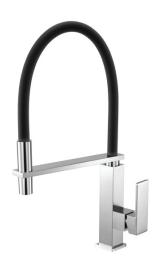

### **Brushed Nickel Kitchen Sink Mixer Tap**

Cod. **DA-BU1032.KM**Kitchen Mixer, Brushed Nickel

Cod. **DA-CH1032.KM**Kitchen Mixer, Chrome

Cod. **DA-OX1032.KM**Kitchen Mixer, Matte Black

#### · SPECIFICATIONS ·

Material: Durable Solid Brass Construction 304 Stainless Steel Hot & Cold water hoses

Spout: Silica Rubber 360 degree swivel spout

Fit for hole which diameter is between 35mm-50mm