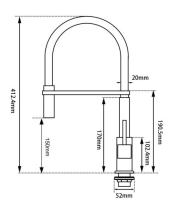

# KITCHEN FAUCETS

### **Brushed Nickel Kitchen Sink Mixer Tap**



Cod. **DA-BU1032.KM**Kitchen Mixer, Brushed Nickel



Cod. **DA-CH1032.KM**Kitchen Mixer, Chrome



Cod. **DA-OX1032.KM**Kitchen Mixer, Matte Black

### · TECHNICAL DRAWING ·



#### · SPECIFICATIONS ·

Material: Durable Solid Brass Construction 304 Stainless Steel Hot & Cold water hoses

Spout: Silica Rubber 360 degree swivel spout

Fit for hole which diameter is between 35mm-50mm

Australian Standard, Watermark WELS Star rating: 6 Star, 4L/M

WELS Reg No:T36289



## For detailed information, please see our website www.dellarte.us

Legal disclaimer: The details provided by this technical file have an informational purpose, thus no contractual value. To obtain further information about the materials and the installation, please contact one of our sales advisors. DELL'ARTE Pty Ltd. reserves the right to modify or delete any information regarding its products. Weights, measurements and colours may be subject to small variations.