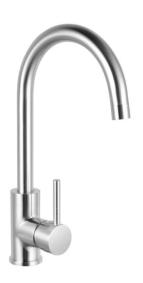

## Round Brushed Nickel Kitchen Sink Mixer Tap

Cod. **DA-BU1026.KM**Kitchen Sink, Brushed Nickel

Cod. **DA-OX1026.KM** Kitchen Sink, Matt Black

Cod. **DA-CH1026.KM**Kitchen Sink, Chrome

### · SPECIFICATIONS ·

WELS Star Rating: 6 Star, 4L/M
WELS Reg No:T32059
360 degree swivel spout
35mm Ceramic cartridge
15 Years Warranty & 2 Years Labor Warranty