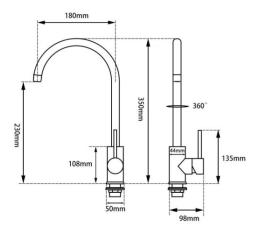

#### · TECHNICAL DRAWING ·

### · SPECIFICATIONS ·

WELS Star Rating: 6 Star, 4L/M
WELS Reg No:T32059
360 degree swivel spout
35mm Ceramic cartridge
15 Years Warranty & 2 Years Labor Warranty