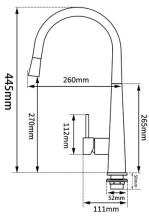

#### · TECHNICAL DRAWING ·

\*There will be 1-3mm difference due to manual measurement.