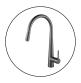

## Round Brushed Nickel Pull Out Kitchen Sink Mixer Tap

Cod. **DA-OX1021.KM**Kitchen Sink, Matte Black

Cod. **DA-BUYG1021.KM**Kitchen Sink, Brushed Yellow Gold

Cod. **DA-CH1021.KM** Kitchen Sink, Chrome

Cod. **DA-GM1021.KM**Kitchen Sink, Gun Metal Grey

Cod. **DA-BU1021.KM**Kitchen Sink, Brushed Nickel