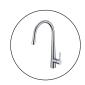

## Round Brushed Nickel Pull Out Kitchen Sink Mixer Tap

Cod. **DA-OX1021.KM**Kitchen Sink, Matte Black

Cod. **DA-BUYG1021.KM**Kitchen Sink, Brushed Yellow Gold

Cod. **DA-CH1021.KM** Kitchen Sink, Chrome

Cod. **DA-GM1021.KM**Kitchen Sink, Gun Metal Grey

Cod. **DA-BU1021.KM**Kitchen Sink, Brushed Nickel