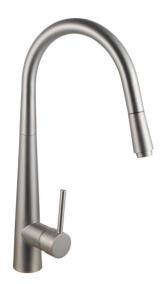

## Round Brushed Nickel Pull Out Kitchen Sink Mixer Tap

Cod. **DA-OX1021.KM**Kitchen Sink, Matte Black

Cod. **DA-BUYG1021.KM**Kitchen Sink, Brushed Yellow Gold

Cod. **DA-CH1021.KM** Kitchen Sink, Chrome

Cod. **DA-GM1021.KM**Kitchen Sink, Gun Metal Grey

Cod. **DA-BU1021.KM**Kitchen Sink, Brushed Nickel