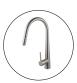

## Round Brushed Nickel Pull Out Kitchen Sink Mixer Tap

Cod. **DA-OX1021.KM**Kitchen Sink, Matte Black

Cod. **DA-BUYG1021.KM**Kitchen Sink, Brushed Yellow Gold

Cod. **DA-CH1021.KM** Kitchen Sink, Chrome

Cod. **DA-GM1021.KM**Kitchen Sink, Gun Metal Grey

Cod. **DA-BU1021.KM**Kitchen Sink, Brushed Nickel