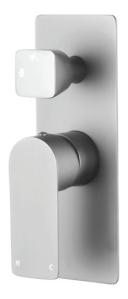

# VOG Series Solid Brass Brushed Nickel Bath/Shower Wall Mixer with Diverter Wall Mounted(color up)

Cod. **DA-BU0165-2.ST** Solid brass, Brushed Nickel (color up)

Cod. **DA-OX0165-2.ST** Solid brass, Black (color up)

Cod. **DA-CH0165-2.ST**Solid brass, Chrome (color up)

Cod. **DA-CH0165.ST**Solid brass, Chrome

#### · SPECIFICATIONS ·

Solid brass body

Wall Mounted

G 1/2" female end water inlet

Drip free ceramic disc cartridge

Easy to switch the water pattern from overhead

shower to hand held shower

Australian standard

Package Contents:

1x Shower Mixer Diverter Tap

Installation Accessories

15 years warranty+ 2 years labour warranty

Bath/Shower Wall Mixer with Diverter Wall Mounted