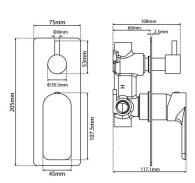

## **FAUCET**

# VOG Series Solid Brass Brushed Nickel Bath/Shower Wall Mixer with Diverter Wall Mounted(color up)



Cod. **DA-BU0165-2.ST** Solid brass, Brushed Nickel (color up)



Cod. **DA-OX0165-2.ST** Solid brass, Black (color up)



Cod. **DA-CH0165-2.ST**Solid brass, Chrome (color up)



Cod. **DA-CH0165.ST**Solid brass, Chrome

#### · TECHNICAL DRAWING ·



#### · SPECIFICATIONS ·

Solid brass body

Wall Mounted

G 1/2" female end water inlet

Drip free ceramic disc cartridge

Easy to switch the water pattern from overhead

shower to hand held shower

Australian standard

Package Contents:

1x Shower Mixer Diverter Tap

Installation Accessories

15 years warranty+ 2 years labour warranty

Bath/Shower Wall Mixer with Diverter Wall Mounted



### For detailed information, please see our website www.dellarte.us

Legal disclaimer: The details provided by this technical file have an informational purpose, thus no contractual value. To obtain further information about the materials and the installation, please contact one of our sales advisors. DELL'ARTE Pty Ltd. reserves the right to modify or delete any information regarding its products. Weigh