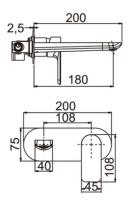

## · SPECIFICATIONS ·

Material: Solid brass Drip free ceramic disc cartridge 2 In 1 wall mounted design Australian Standard WELS approved WELS REG No. T37890 WELS License No. 1547 WELS Star Rating: 5 star, 5L/M 15 years warranty,2 years labour warranty