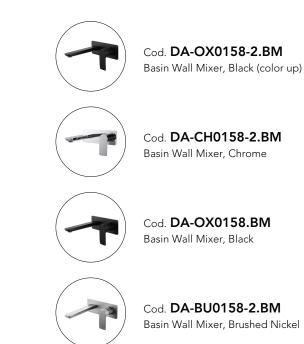

## FAUCET

VOG Brushed Nickel Bathtub/Basin Wall Mixer With Spout

.

## · SPECIFICATIONS ·

Material: Solid brass Drip free ceramic disc cartridge 2 In 1 wall mounted design Australian Standard WELS approved WELS REG No. T37890 WELS License No. 1547 WELS Star Rating: 5 star, 5L/M 15 years warranty,2 years labour warranty