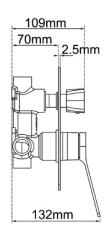

### · TECHNICAL DRAWING ·





## **FAUCET**

# RUSHY Series Square Brushed Nickel Wall Mixer With Diverter



Cod. **DA-BUYG0155-2.ST** Wall Mixer, Yellow Gold



Cod. **DA-BU0155.ST** Wall Mixer, Nickel



Cod. **DA-BUGM0155.ST** Wall Mixer, Gun Metal Grey



Cod. **DA-OX0155.ST** Wall Mixer, Black



Cod. **DA-CH0155.ST** Wall Mixer, Chrome

### · SPECIFICATIONS ·

Solid brass body

Wall Mounted

G 1/2" female end water inlet

Drip free ceramic disc cartridge

Easy to switch the water pattern from overhead shower

to hand held shower

Australian standard



### For detailed information, please see our website www.dellarte.us

Legal disclaimer: The details provided by this technical file have an informational purpose, thus no contractual value. To obtain further information about the materials and the installation,