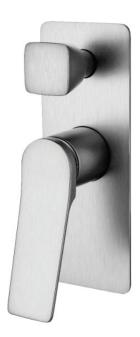

# RUSHY Series Square Brushed Nickel Wall Mixer With Diverter

Cod. **DA-BUYG0155-2.ST** Wall Mixer, Yellow Gold

Cod. **DA-BU0155.ST** Wall Mixer, Nickel

Cod. **DA-BUGM0155.ST** Wall Mixer, Gun Metal Grey