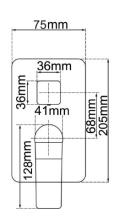

### · TECHNICAL DRAWING ·





## **FAUCET**

# RUSHY Series Square Brushed Nickel Wall Mixer With Diverter



Cod. **DA-BUYG0155-2.ST** Wall Mixer, Yellow Gold



Cod. **DA-BU0155.ST** Wall Mixer, Nickel



Cod. **DA-BUGM0155.ST** Wall Mixer, Gun Metal Grey



Cod. **DA-OX0155.ST** Wall Mixer, Black



Cod. **DA-CH0155.ST** Wall Mixer, Chrome

### · SPECIFICATIONS ·

Solid brass body

Wall Mounted

G 1/2" female end water inlet

Drip free ceramic disc cartridge

Easy to switch the water pattern from overhead shower

to hand held shower

Australian standard



### For detailed information, please see our website www.dellarte.us

Legal disclaimer: The details provided by this technical file have an informational purpose, thus no contractual value. To obtain further information about the materials and the installation