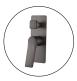

# RUSHY Series Square Brushed Nickel Wall Mixer With Diverter

Cod. **DA-BUYG0155-2.ST** Wall Mixer, Yellow Gold

Cod. **DA-BU0155.ST** Wall Mixer, Nickel

Cod. **DA-BUGM0155.ST** Wall Mixer, Gun Metal Grey

Cod. **DA-OX0155.ST** Wall Mixer, Black

Cod. **DA-CH0155.ST** Wall Mixer, Chrome

### · SPECIFICATIONS ·

Solid brass body

Wall Mounted

G 1/2" female end water inlet

Drip free ceramic disc cartridge

Easy to switch the water pattern from overhead shower

to hand held shower

Australian standard