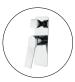

# RUSHY Series Square Brushed Nickel Wall Mixer With Diverter

Cod. **DA-BUYG0155-2.ST** Wall Mixer, Yellow Gold

Cod. **DA-BU0155.ST** Wall Mixer, Nickel

Cod. **DA-BUGM0155.ST** Wall Mixer, Gun Metal Grey

Cod. **DA-OX0155.ST** Wall Mixer, Black

Cod. **DA-CH0155.ST** Wall Mixer, Chrome

### · SPECIFICATIONS ·

Solid brass body

Wall Mounted

G 1/2" female end water inlet

Drip free ceramic disc cartridge

Easy to switch the water pattern from overhead shower

to hand held shower

Australian standard