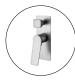

# RUSHY Series Square Brushed Nickel Wall Mixer With Diverter

Cod. **DA-BUYG0155-2.ST** Wall Mixer, Yellow Gold

Cod. **DA-BU0155.ST** Wall Mixer, Nickel

Cod. **DA-BUGM0155.ST** Wall Mixer, Gun Metal Grey

Cod. **DA-OX0155.ST** Wall Mixer, Black

Cod. **DA-CH0155.ST** Wall Mixer, Chrome

### · SPECIFICATIONS ·

Solid brass body

Wall Mounted

G 1/2" female end water inlet

Drip free ceramic disc cartridge

Easy to switch the water pattern from overhead shower

to hand held shower

Australian standard