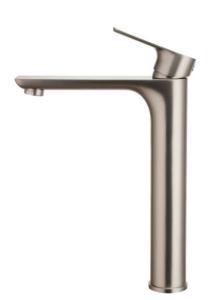

## VOG Series Brushed Nickel Tall Basin Mixer

Cod. **DA-BU0152.BM**Tall Basin Mixer, Brushed Nickel

Cod. **DA-CH0152.BM** Tall Basin Mixer, Chrome

Cod. **DA-OX0152.BM**Tall Basin Mixer, Black

#### · SPECIFICATIONS ·

Bathroom Sink Bench Top High Rise Basin Mixer Tap Solid Brass

Drip free ceramic disc cartridge for smooth and long lasting operation

Intergrated and seamless, no water leakage

Simple, aesthetic and well-designed

Sleek modern square shape design

WELS & Watermark Approved

WELS Registration NO.:T39902

WELS Star Rating:6 Star, 4L/M

WELS Licence Number:1752

15 years manufacturer warranty, 2 years labor warranty