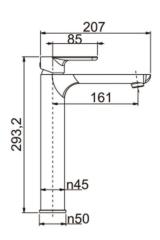

# **FAUCET**

## VOG Series Brushed Nickel Tall Basin Mixer



Cod. **DA-BU0152.BM**Tall Basin Mixer, Brushed Nickel



Cod. **DA-CH0152.BM** Tall Basin Mixer, Chrome



Cod. **DA-OX0152.BM**Tall Basin Mixer, Black

#### · TECHNICAL DRAWING ·



#### · SPECIFICATIONS ·

Bathroom Sink Bench Top High Rise Basin Mixer Tap Solid Brass

Drip free ceramic disc cartridge for smooth and long lasting operation

Intergrated and seamless, no water leakage

Simple, aesthetic and well-designed

Sleek modern square shape design

WELS & Watermark Approved

WELS Registration NO.:T39902

WELS Star Rating:6 Star, 4L/M

WELS Licence Number:1752

15 years manufacturer warranty, 2 years labor warranty



### For detailed information, please see our website www.dellarte.us

Legal disclaimer: The details provided by this technical file have an informational purpose, thus no contractual value. To obtain further information about the materials and the installation, please contact one of our sales advisors. DELL'ARTE Pty Ltd. reserves the right to modify