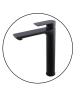

## VOG Series Brushed Nickel Tall Basin Mixer

Cod. **DA-BU0152.BM**Tall Basin Mixer, Brushed Nickel

Cod. **DA-CH0152.BM** Tall Basin Mixer, Chrome

Cod. **DA-OX0152.BM**Tall Basin Mixer, Black