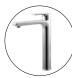

## VOG Series Brushed Nickel Tall Basin Mixer

Cod. **DA-BU0152.BM**Tall Basin Mixer, Brushed Nickel

Cod. **DA-CH0152.BM** Tall Basin Mixer, Chrome

Cod. **DA-OX0152.BM**Tall Basin Mixer, Black