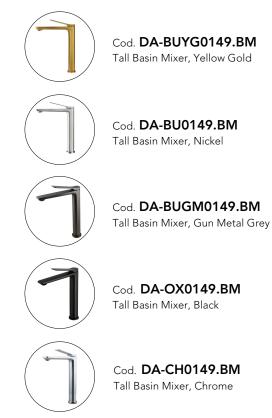

# FAUCET

## RUSHY Series Brushed Nickel Tall Basin Mixer



### · TECHNICAL DRAWING ·



### $\cdot$ SPECIFICATIONS $\cdot$

| Modern Design                       |
|-------------------------------------|
| Solid Brass                         |
| Flat Handle                         |
| Drip free ceramic disc cartrige for |
| smooth and long lasting operation   |
| Australian Standard, Watermark      |
| WELS Star rating: 5 Star, 5L/M      |
| WELS Licence No.: 1547              |
| WELS Reg No:T37888                  |

Easy to Install Package contents: - 1x Basin mixer - 2x Water hoses - Accessories

15 Year Warranty + 2 Year Labor Warranty



### For detailed information, please see our website www.dellarte.us

Legal disclaimer: The details provided by this technical file have an informational purpose, thus no contractual value. To obtain furth