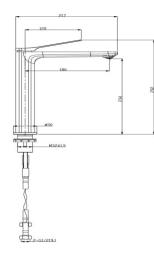

# FAUCET

## RUSHY Series Brushed Nickel Tall Basin Mixer



### · TECHNICAL DRAWING ·



### $\cdot$ SPECIFICATIONS $\cdot$

| Modern Design                       |
|-------------------------------------|
| Solid Brass                         |
| Flat Handle                         |
| Drip free ceramic disc cartrige for |
| smooth and long lasting operation   |
| Australian Standard, Watermark      |
| WELS Star rating: 5 Star, 5L/M      |
| WELS Licence No.: 1547              |
| WELS Reg No:T37888                  |

Easy to Install Package contents: - 1x Basin mixer - 2x Water hoses - Accessories

15 Year Warranty + 2 Year Labor Warranty



### For detailed information, please see our website www.dellarte.us

Legal disclaimer: The details provided by this technical file have an informational purpose, thus no contractual value. To obtain further information about the mate