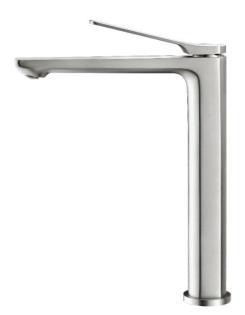

## RUSHY Series Brushed Nickel Tall Basin Mixer

### $\cdot$ SPECIFICATIONS $\cdot$

| Modern Design                       |
|-------------------------------------|
| Solid Brass                         |
| Flat Handle                         |
| Drip free ceramic disc cartrige for |
| smooth and long lasting operation   |
| Australian Standard, Watermark      |
| WELS Star rating: 5 Star, 5L/M      |
| WELS Licence No.: 1547              |
| WELS Reg No:T37888                  |