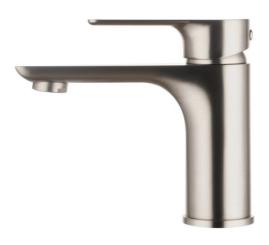

## FAUCET

VOG Series Brushed Nickel Basin Mixer Tap

Cod. DA-WCH0131.BM

Cod. **DA-BU0131.BM** Basin Mixer, Brushed Nickel

Basin Mixer, White and Chrome

Cod. **DA-OX0131.BM** Basin Mixer, Black

| Cod. DA-CH0131.BM   |
|---------------------|
| Basin Mixer, Chrome |