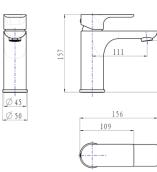

· TECHNICAL DRAWING ·

SPECIFICATIONS Bathroom Sink Basin Mixer Tap
Sleek Modern Design
Australian Standard, Watermark
WELS Star rating: 6 Star, 4L/M
WELS License No.: 1752
WELS Reg No:T32015
Includes all required hoses, mounting plates and screws
Installation manual included
Easy to Install
Please refer to deal images for specific dimensions
15 Year Warranty & 2 Year Labor Warranty