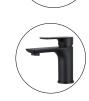

## FAUCET

VOG Series Brushed Nickel Basin Mixer Tap

Cod. DA-WCH0131.BM

Cod. **DA-BU0131.BM** Basin Mixer, Brushed Nickel

Basin Mixer, White and Chrome

Cod. **DA-OX0131.BM** Basin Mixer, Black

| Cod. DA-CH0131.BM   |
|---------------------|
| Basin Mixer, Chrome |