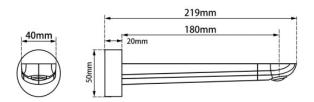

## FAUCET

RUSHY Brushed Nickel Bathtub/Basin Wall Spout



## · TECHNICAL DRAWING ·



## · SPECIFICATIONS ·

Material: Solid Brass

Suitable for Bath shower mixer taps or basin mixer taps

G1/2" female end

Easy to install, Wall Mounted water outlet

5 Year warranty +1 Year labor warranty



## For detailed information, please see our website www.dellarte.us

Legal disclaimer: The details provided by this technical file have an informational purpose, thus no contractual value. To obtain further information about the materials and the installation, please contact one of our sales advisors. DELL'ARTE Pty Ltd. reserves the right to modify or delete any information regarding its products. Weights, measurements and colours may be subject to small variations.

The copyright of this Fact Sheet, all content, graphic design and codes belongs to DELL'ARTE Pty Ltd. and therefore, re