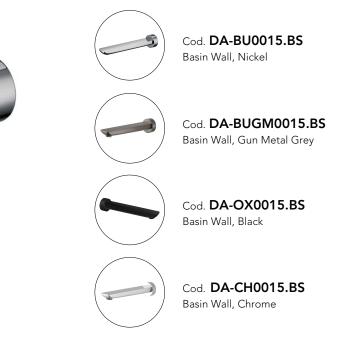

## FAUCET

RUSHY Brushed Nickel Bathtub/Basin Wall Spout

## · SPECIFICATIONS ·

Material: Solid Brass

Suitable for Bath shower mixer taps or basin mixer taps

G1/2" female end

Easy to install, Wall Mounted water outlet

5 Year warranty +1 Year labor warranty