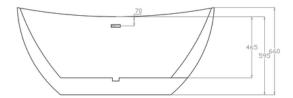

## $\cdot$ TECHNICAL DRAWING $\cdot$

## BTG-1700

Size: 1680(L) × 780(W) × 660(H) mm







## For detailed information, please see our website www.dellarte.com.au

Legal disclaimer: The details provided by this file have an informational purpose, thus no contractual value.To obtain further information about the material and the installation, please contact one of our sales advisors. DELL'ARTE Pty Ltd. reserves the right to modify or delete any information regarding its products. Weights, measurements and colours may be subject to small variations.

The copyright of this Fact Sheet, all content, graphic design and codes belongs to DELL'ARTE Pty Ltd. and therefore, reproduction, distribution, public communication, law. transformation or any other activity that can be done with the contents or even quoting the sources, without written consent is prohibited by DELL'ARTE Pty Ltd.