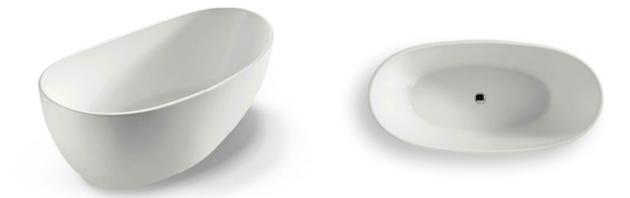

## $\cdot$ TECHNICAL DRAWING $\cdot$

## BTG-1700

Size: 1680(L) × 780(W) × 660(H) mm







## For detailed information, please see our website www.dellarte.com.au

Legal disclaimer: The details provided by this file have an informational purpose, thus no contractual value.To obtain further information about the material and the installation, please contact one of our sales advisors. DELL'ARTE Pty Ltd. reserves the right to modify or delete any information regarding its products. Weights, measurements and colours may be subject to small variations.

The copyright of this Fact Sheet, all content, graphic design and codes belongs to DELL'ARTE Pty Ltd. and therefore, reproduction, distribution, public communication, law. transformation or any other activity that can be done with the conten