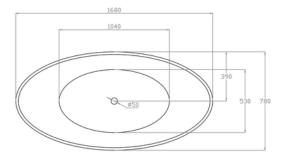

## $\cdot$ TECHNICAL DRAWING $\cdot$

## BTG-1700

Size: 1680(L) × 780(W) × 660(H) mm







## For detailed information, please see our website www.dellarte.com.au

Legal disclaimer: The details provided by this file have an informational purpose, thus no contractual value.To obtain further information about the material and the installation, please contact one of our sales advisors. DELL'ARTE Pty Ltd. reserves the right to modify or delete any information regarding its products. Weights, measurements and colours may be subject to small variations.

The copyright of this Fact Sheet, all content, graphic design and codes belongs to DELL'ARTE Pty Ltd. and therefore, reproduction, distribution, public communication, law. transformation or any other activity that can be done with the contents or even quoting the sources, without written consent is prohibited by DELL'ARTE Pty Lt