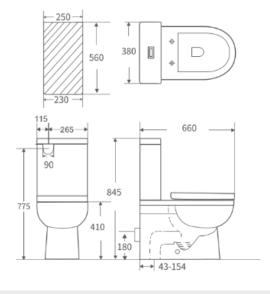

### · TECHNICAL DRAWING ·

# **Rimless Flushing Toilet**

Cod. **DA-BL-117-TPT** 660×380×845mm