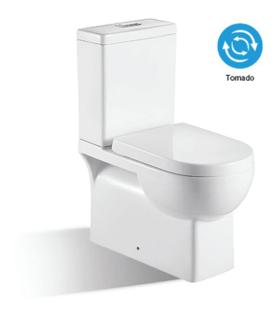

# **Rimless Flushing Toilet**

Cod. **DA-BL-117-TPT** 660×380×845mm

#### · SPECIFICATIONS ·

Two Piece Suite with slim cistern

Self Clean glaze

Dynamic dual flush system

Pipe glazed with antibacterial

 ${\sf Universal\ installation-Back\ or\ bottom\ entry}$ 

Water efficient 4.5/3L

UF soft close seat

R&T internal fittings water fitting